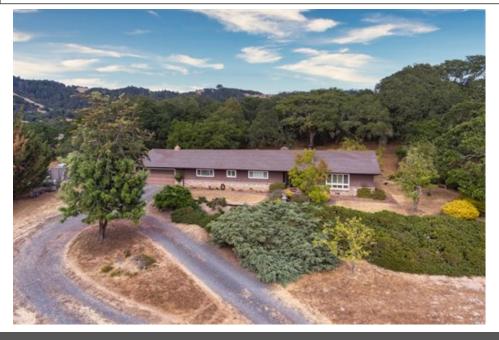

## 6343 Jamison Road, Santa Rosa, CA 95404

- » Beds: 4 | Baths: 2 Full
- » MLS #: 321074189
- » Single Family | 2,720 ft<sup>2</sup> | Lot: 4 acres
- » More Info: 6343JamisonRoad.IsForSale.com

Trish McLean (707) 529-1122 trish@trishmclean.com http://www.trishmclean.com corcoran

## SOLD \$1,195,000

Bennett Valley ranchette on 4 open acres...an ideal spot for 4-H projects, to work from home, or to pursue your gardening/farming dreams. Great location only 8 minutes from Santa Rosa's Bennett Valley, 15 minutes from Glen Ellen/Sonoma Valley, or 1.5 hour drive from San Francisco. This single-story home offers 4 generous bedrooms, beautiful cherry wood floors, open hearth fireplace, upgraded dual pane windows, plantation shutters, and bucolic views. With mostly original finishes, updating is needed throughout to bring it to its full potential but the reward will be immense. In the same family for 50 years, this classic ranch could become the estate of your dreams. Surrounded by vineyards and horse properties, you are literally in the middle of a prime agricultural region, including nearby Matanzas Creek Winery only about one mile up the road. Come home to Jamison Road, come home to your new Sonoma County lifestyle.